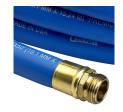

#### Details

All weather performance in an ultra flexible, lightweight hose. The UltraMax Blue is made of super heavy-duty, long-life, abrasion-resistant TPE material and is up to 45% lighter than comparable commercial quality hose. Features machined brass couplings. 1200 psi burst pressure. Blue.

- 1200 psi Bust Pressure
- Machined Brass Couplings
- Abrasive Resistant
- All Weather Performance
- Won't Scuff Turf on Greens