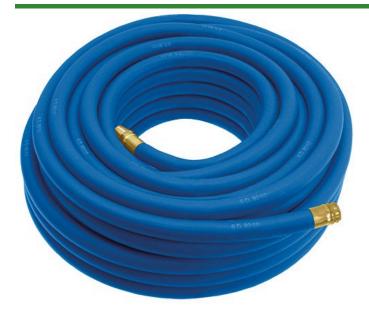

## Underhill UltraMax Water Hose Blue -3/4in x 125ft - 300 PSI Wp - 1200 PSI Burst Strength RGH75-125B

#### Details

All weather performance in an ultra flexible, lightweight hose. The UltraMax Blue is made of super heavy-duty, long-life, abrasion-resistant TPE material and is up to 45% lighter than comparable commercial quality hose. Features machined brass couplings. 1200 psi burst pressure. Blue.

- 1200 psi Bust Pressure
- Machined Brass Couplings
- Abrasive Resistant
- All Weather Performance
- Won't Scuff Turf on Greens