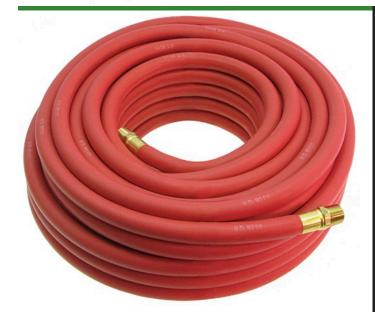

## Underhill UltraMax Water Hose Red -3/4in x 125ft - 200 PSI Wp - 800 PSI Burst Strength

RGH75-125

## Details

Featuring outstanding durability and performance, Underhill UltraMax Red hose employs the highest standard of precision engineering in design and manufacturing. UltraMax Red is the ultimate choice for long life under heavy use, made of EPDM synthetic rubber and reinforced with spiral synthetic yarn for extra strength under high working pressure. SUPER STRONG-HEAVY

- 800 Psi Burst Pressure Rating
- Heavy Duty Long Life
- Abrasive Resistant
- 3/4" & 1" sizes
- 50', 75' & 100', 125' lengths