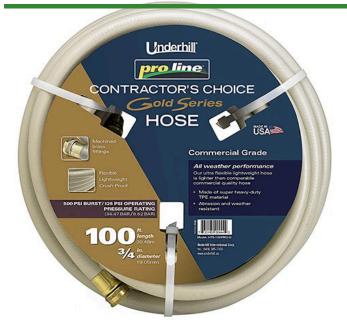

## **Underhill ProLine Water Hose Gold** 3/4in x 100ft - 125 PSI Wp - 500 PSI Burst Strength

RGH75-100PRO-G

## **Details**

This Contractors Choice 500 psi. lightweight landscape/professional hose is ultra-flexible, crushproof and features machined brass couplings. Manufactured of heavy duty TPE material for abrasion, weather resistance and durability. Ideal for clubhouse and commercial landscape applications. Available in 5/8" or 3/4". Commercial grade. 125 psi operating pressure. 500 psi burst pressure. Made in U.S.A.

## **Specifications**

Underhill Manufacturer Hose Length 100 ft

4331 Oil Heritage Road Petrolia, NON 1R0

https://completeturf.rrproducts.com/