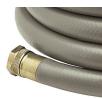

## **Details**

This Contractors Choice 500 psi. lightweight landscape/professional hose is ultra-flexible, crushproof and features machined brass couplings. Manufactured of heavy duty TPE material for abrasion, weather resistance and durability. Ideal for clubhouse and commercial landscape applications. Available in 5/8" or 3/4". Commercial grade. 125 psi operating pressure. 500 psi burst pressure. Made in U.S.A.