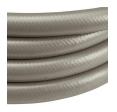

## **Details**

This Contractors Choice 500 psi. lightweight landscape/professional hose is ultra-flexible, crushproof and features machined brass couplings. Manufactured of heavy duty TPE material for abrasion, weather resistance and durability. Ideal for clubhouse and commercial landscape applications. Available in 5/8" or 3/4". Commercial grade. 125 psi operating pressure. 500 psi burst pressure. Made in U.S.A.