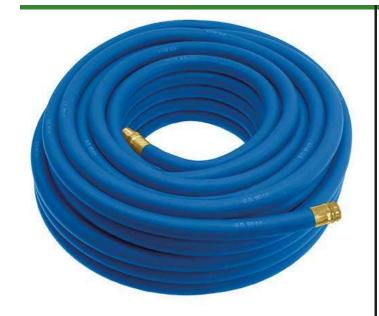

## Underhill UltraMax Water Hose Blue - 3/4in x 100ft - 300 PSI Wp - 1200 PSI Burst Strength

RGH75-100B

All weather performance in an ultra flexible, lightweight hose. The UltraMax Blue is made of super heavy-duty, long-life, abrasion-resistant TPE material and is up to 45% lighter than comparable commercial quality hose. Features machined brass couplings. 1200 psi burst pressure. Blue.

- 1200 psi Bust Pressure
- Machined Brass Couplings
- Abrasive Resistant
- All Weather Performance
- Won't Scuff Turf on Greens

**Specifications** 

Manufacturer Underhill Color Blue Hose Inside .75 in

Diameter

Hose Length 100 ft Weight (lbs) 26 lb

Complete Turf Equipment Ltd. 4331 Oil Heritage Road Petrolia, NON 1R0

https://completeturf.rrproducts.com/