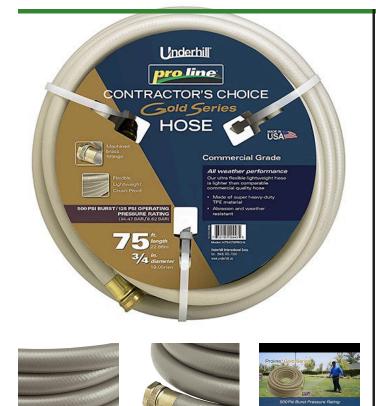

## Underhill ProLine Water Hose Gold -3/4in x 75ft - 125 PSI Wp - 500 PSI Burst Strength

RGH75-075PRO-G

## Details

This Contractors Choice 500 psi. lightweight landscape/professional hose is ultra-flexible, crushproof and features machined brass couplings. Manufactured of heavy duty TPE material for abrasion, weather resistance and durability. Ideal for clubhouse and commercial landscape applications. Available in 5/8"or 3/4". Commercial grade. 125 psi operating pressure. 500 psi burst pressure. Made in U.S.A.