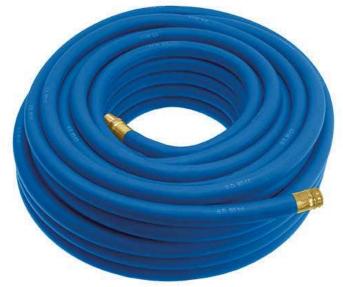

## **Underhill UltraMax Water Hose Blue -**3/4in x 75ft - 300 PSI Wp - 1200 PSI Burst Strength

RGH75-075B

## **Details**

All weather performance in an ultra flexible, lightweight hose. The UltraMax Blue is made of super heavy-duty, long-life, abrasion-resistant TPE material and is up to 45% lighter than comparable commercial quality hose. Features machined brass couplings. 1200 psi burst pressure. Blue.

- 1200 psi Bust Pressure
- Machined Brass Couplings
- Abrasive Resistant
- All Weather Performance
- Won't Scuff Turf on Greens

## **Specifications**

| Manufacturer | Underhill |
|--------------|-----------|
| Color        | Blue      |
| Hose Inside  | .75 in    |
| Diameter     |           |
| Hose Length  | 75 ft     |
| Weight (lbs) | 20 lb     |