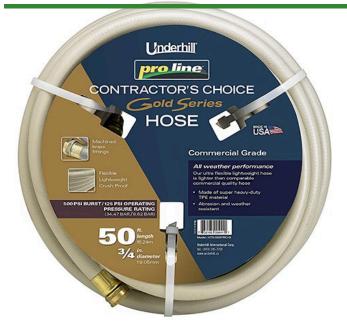

## Underhill ProLine Water Hose Gold - 3/4in x 50ft - 125 PSI Wp - 500 PSI Burst Strength

RGH75-050PRO-G

## **Details**

This Contractors Choice 500 psi. lightweight landscape/professional hose is ultra-flexible, crush-proof and features machined brass couplings. Manufactured of heavy duty TPE material for abrasion, weather resistance and durability. Ideal for clubhouse and commercial landscape applications. Available in 5/8"or 3/4". Commercial grade. 125 psi operating pressure. 500 psi burst pressure. Made in U.S.A.

## **Specifications**

Manufacturer Underhill Hose Length 50 ft Weight (lbs) 12 lb

**Complete Turf Equipment Ltd.** 4331 Oil Heritage Road Petrolia, NON 1R0

519-882-2008

https://completeturf.rrproducts.com/