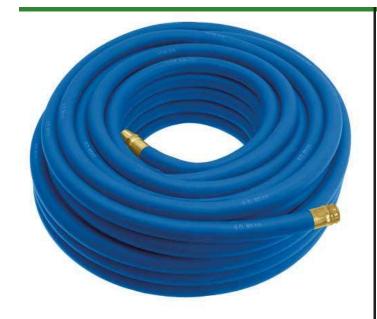

## Underhill UltraMax Water Hose Blue - 3/4in x 50ft - 300 PSI Wp - 1200 PSI Burst Strength

RGH75-050B

## **Details**

All weather performance in an ultra flexible, lightweight hose. The UltraMax Blue is made of super heavy-duty, long-life, abrasion-resistant TPE material and is up to 45% lighter than comparable commercial quality hose. Features machined brass couplings. 1200 psi burst pressure. Blue.