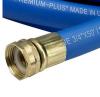

- 1200 psi Bust Pressure
- Machined Brass Couplings
- Abrasive Resistant
- All Weather Performance
- Won't Scuff Turf on Greens