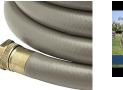

## Details

This Contractors Choice 500 psi. lightweight landscape/professional hose is ultra-flexible, crushproof and features machined brass couplings. Manufactured of heavy duty TPE material for abrasion, weather resistance and durability. Ideal for clubhouse and commercial landscape applications. Available in 5/8"or 3/4". Commercial grade. 125 psi operating pressure. 500 psi burst pressure. Made in U.S.A.