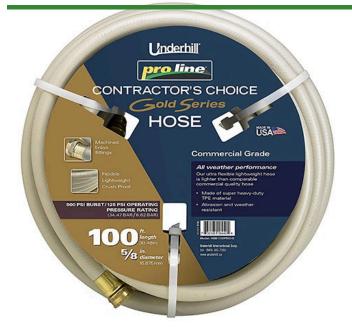

## Underhill ProLine Water Hose Gold 5/8in x 100ft Length - 125 PSI Wp - 500 PSI Burst Strength

RGH58-100PRO-G

## **Details**

This Contractors Choice 500 psi. lightweight landscape/professional hose is ultra-flexible, crush-proof and features machined brass couplings. Manufactured of heavy duty TPE material for abrasion, weather resistance and durability. Ideal for clubhouse and commercial landscape applications. Available in 5/8"or 3/4". Commercial grade. 125 psi operating pressure. 500 psi burst pressure. Made in U.S.A.

## **Specifications**

Manufacturer Underhill Hose Length 100 ft Weight (lbs) 17 lb

**Complete Turf Equipment Ltd.** 4331 Oil Heritage Road Petrolia, NON 1R0

https://completeturf.rrproducts.com/