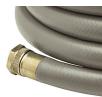

## **Details**

This Contractors Choice 500 psi. lightweight landscape/professional hose is ultra-flexible, crush-proof and features machined brass couplings. Manufactured of heavy duty TPE material for abrasion, weather resistance and durability. Ideal for clubhouse and commercial landscape applications. Available in 5/8"or 3/4". Commercial grade. 125 psi operating pressure. 500 psi burst pressure. Made in U.S.A.