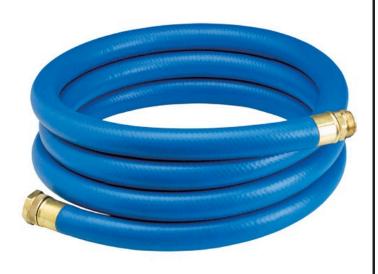

## Underhill UltraMax Water Hose Blue -1in x 20ft Shortypro - Quick Cool/Quick Wash Water Hose

**RGH10-20SP** 

No need to carry extra hose around when you do not need it. The ShortyPRO Ultramax Blue Quick Cool/Wash Hose is an ultra-flexible lightweight hose made of super, heavy-duty, abrasion resistant TPE material. Features machined brass couplings. 1200 psi burst pressure. 1in x 20ft Length.

- Ultraflexible lightweight hose
- 1200 psi burst, 300 working pressure
- Machined brass couplings
- All weather performance
- Abrasive resistant
- 1in diameter with 20ft length

Replaces

R&R Products RGH10-S20

**Specifications** 

Manufacturer Underhill
Color Blue
Hose Inside 1 in

Diameter

Hose Length 20 ft

Complete Turf Equipment Ltd. 4331 Oil Heritage Road Petrolia, NON 1R0 519-882-2008

https://completeturf.rrproducts.com/