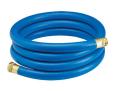

## Underhill UltraMax Blue Shortypro Hose - 1" x 10'

RGH10-10SP

## **Details**

No need to carry extra hose around when you do not need it. The ShortyPro Ultramax Blue Quick Cool/Wash Hose is an ultra-flexible lightweight hose made of super, heavy-duty, abrasion resistant TPE material. Reliable in all weather. Features machined brass couplings. 1200 psi burst pressure. 1" x 10' Length.

- Ultraflexible lightweight hose
- 1200 psi burst
- Machined brass couplings
- All weather performance
- Abrasive resistant
- 1in diameter with 10ft length

## **Specifications**

Manufacturer Underhill
Color Blue
Hose Inside 1 in
Diameter

Hose Length 10 ft

Complete Turf Equipment Ltd. 4331 Oil Heritage Road Petrolia, NON 1R0

https://completeturf.rrproducts.com/