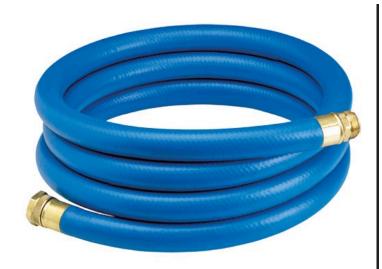

## Underhill UltraMax Blue Shortypro Hose - 1" x 10'

RGH10-10SP

## **Details**

No need to carry extra hose around when you do not need it. The ShortyPro Ultramax Blue Quick Cool/Wash Hose is an ultra-flexible lightweight hose made of super, heavy-duty, abrasion resistant TPE material. Reliable in all weather. Features machined brass couplings. 1200 psi burst pressure. 1" x 10' Length.

- Ultraflexible lightweight hose
- 1200 psi burst
- Machined brass couplings
- All weather performance
- Abrasive resistant
- 1in diameter with 10ft length

## **Specifications**

Manufacturer Underhill
Color Blue
Hose Inside 1 in
Diameter

Hose Length 10 ft

Complete Turf Equipment Ltd. 4331 Oil Heritage Road Petrolia, NON 1R0

https://completeturf.rrproducts.com/