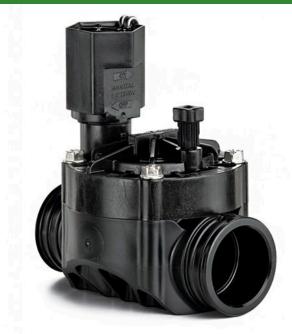

## **Details**

Patented, eccentric, balanced pressure, Buna-N diaphragm with self-cleaning 90-mesh (200 micron) pilot water filter and captured stainless steel spring -Eccentric design provides smoother closing, less water hammer. Only four durable, captured multidrive bonnet screws that come out with half the number of turns for fast and easy servicing - at least twice as fast as the competition. Glass-filled polypropylene body for strength (slip by slip model bodies are PVC). All popular model configurations available. Compact design, 2.54" spin radius for tight installations. Reverse flow, normally closed design. External bleed to manually flush system of dirt and debris during installation and system start-up. Internal bleed for spray-free manual operation. Operates in low-flow and Landscape Drip applications when a 200 mesh filter is installed upstream.