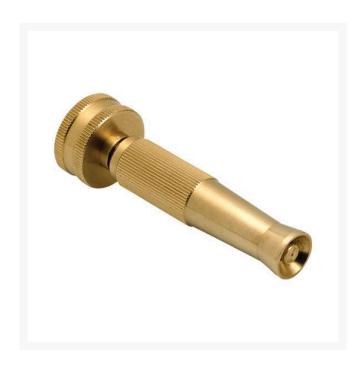

## Underhill Multimax Adjustable NOZZLE-3/4in FHT Inlet

RGGNA-75

## **Details**

This high-pressure, easy-twist, variable pattern nozzle features a no-leak design with fine mist to power jet spray adjustment. Solid machined brass construction. Constant flow smooth operation and simple reliable long life. Brass. 4" Length x 3/4" FHT inlet.

- Variable twist pattern
- Solid machined brass construction
- sonstant flow smooth operation
- Simple, reliable long life
- 4" x 3/4" inlet