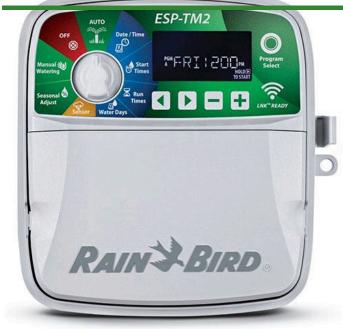

## Rain Bird ESP-TM2 Controller - 12 Station 120VAC

RGF44232

## **Details**

The ESP-TM2 irrigation controller is the perfect option for basic residential solutions. Building upon Rain Bird's legacy of The Intelligent Use of Water, this controller offers simple water saving features that you will actually use. With the flexibility of 3 programs and 4 start times available per program, you can tailor your watering schedule to your landscape's needs. The ESP-TM2 provides the Extra Simple Programming interface you are familiar with in a controller that is built to last! Best of all, you can upgrade the ESP-TM2 into a WiFi-enabled controller by simply installing a new LNK WiFi Module, without having to replace the entire unit.

- QUICK TO INSTALL Available in 4,6,8, and 12 station models. Suitable for indoor or outdoor installations. Factory installed outdoor rated power cord for your convenience.
- SIMPLE TO PROGRAM Quickly program a schedule in just 3 steps. 3 available programs with up to 4 start times each.
- WIFI CONNECTIVITY By simply plugging in a Rain Bird LNK WiFi Module (sold separately), users can access, operate and monitor their irrigation system.
- ADVANCED FEATURES Contractor Default allows you to easily save and restore your custom schedule. Delay Watering up to 14 days and automatically resume watering after the set delay has elapsed. Bypass Rain Sensor for any station gives you the ability to