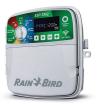

## Rain Bird ESP-TM2 Controller - 12 Station 120VAC

RGF44232

## **Details**

The ESP-TM2 irrigation controller is the perfect option for basic residential solutions. Building upon Rain Bird's legacy of The Intelligent Use of Water, this controller offers simple water saving features that you will actually use. With the flexibility of 3 programs and 4 start times available per program, you can tailor your watering schedule to your landscape's needs. The ESP-TM2 provides the Extra Simple Programming interface you are familiar with in a controller that is built to last! Best of all, you can upgrade the ESP-TM2 into a WiFi-enabled controller by simply installing a new LNK WiFi Module, without having to replace the entire unit.

- QUICK TO INSTALL Available in 4,6,8, and 12 station models. Suitable for indoor or outdoor installations. Factory installed outdoor rated power cord for your convenience.
- SIMPLE TO PROGRAM Quickly program a schedule in just 3 steps. 3 available programs with up to 4 start times each.
- WIFI CONNECTIVITY By simply plugging in a Rain Bird LNK WiFi Module (sold separately), users can access, operate and monitor their irrigation system.
- ADVANCED FEATURES Contractor Default allows you to easily save and restore your custom schedule. Delay Watering up to 14 days and automatically resume watering after the set delay has elapsed. Bypass Rain Sensor for any station gives you the ability to