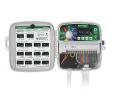

## Rain Bird ESP-TM2 Controller - 12 Station 120VAC

RGF44232

- QUICK TO INSTALL Available in 4,6,8, and 12 station models. Suitable for indoor or outdoor installations. Factory installed outdoor rated power cord for your convenience.
- SIMPLE TO PROGRAM Quickly program a schedule in just 3 steps. 3 available programs with up to 4 start times each.
- WIFI CONNECTIVITY By simply plugging in a Rain Bird LNK WiFi Module (sold separately), users can access, operate and monitor their irrigation system.
- ADVANCED FEATURES Contractor Default allows you to easily save and restore your custom schedule. Delay Watering up to 14 days and automatically resume watering after the set delay has elapsed. Bypass Rain Sensor for any station gives you the ability to