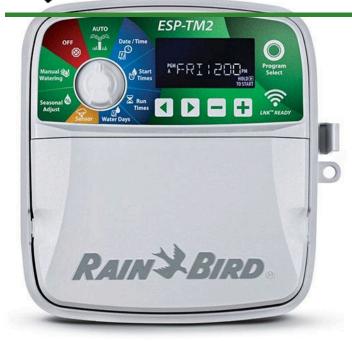

## Rain Bird ESP-TM2 Controller - 8 Station 120VAC

RAIN BIRD

RAIN BIRD

RGF44228

## Details

The ESP-TM2 irrigation controller is the perfect option for basic residential solutions. Building upon Rain Bird's legacy of The Intelligent Use of Water, this controller offers simple water saving features that you will actually use. With the flexibility of 3 programs and 4 start times available per program, you can tailor your watering schedule to your landscape's needs. The ESP-TM2 provides the Extra Simple Programming interface you are familiar with in a controller that is built to last! Best of all, you can upgrade the ESP-TM2 into a WiFi-enabled controller by simply installing a new LNK WiFi Module, without having to replace the entire unit.

- QUICK TO INSTALL Available in 4,6,8, and 12 station models. Suitable for indoor or outdoor installations. Factory installed outdoor rated power cord for your convenience.
- SIMPLE TO PROGRAM Quickly program a schedule in just 3 steps. 3 available programs with up to 4 start times each.
- WIFI CONNECTIVITY By simply plugging in a Rain Bird LNK WiFi Module (sold separately), users can access, operate and monitor their irrigation system.
- ADVANCED FEATURES Contractor Default allows you to easily save and restore your custom schedule. Delay Watering up to 14 days and automatically resume watering after the set delay has elapsed. Bypass Rain Sensor for any station gives you the ability to