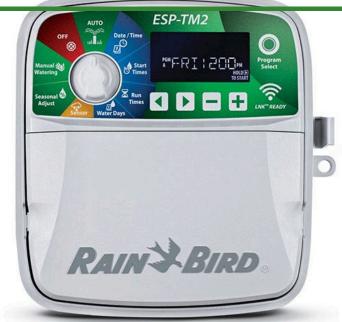

## Rain Bird ESP-TM2 Controller - 6 Station 120VAC

RGF44226

## **Details**

The ESP-TM2 irrigation controller is the perfect option for basic residential solutions. Building upon Rain Bird's legacy of The Intelligent Use of Water, this controller offers simple water saving features that you will actually use. With the flexibility of 3 programs and 4 start times available per program, you can tailor your watering schedule to your landscape's needs. The ESP-TM2 provides the Extra Simple Programming interface you are familiar with in a controller that is built to last! Best of all, you can upgrade the ESP-TM2 into a WiFi-enabled controller by simply installing a new LNK WiFi Module, without having to replace the entire unit.

- QUICK TO INSTALL Available in 4,6,8, and 12 station models. Suitable for indoor or outdoor installations. Factory installed outdoor rated power cord for your convenience.
- SIMPLE TO PROGRAM Quickly program a schedule in just 3 steps. 3 available programs with up to 4 start times each.
- WIFI CONNECTIVITY By simply plugging in a Rain Bird LNK WiFi Module (sold separately), users can access, operate and monitor their irrigation system.
- ADVANCED FEATURES Contractor Default allows you to easily save and restore your custom schedule. Delay Watering up to 14 days and automatically resume watering after the set delay has elapsed. Bypass Rain Sensor for any station gives you the ability to