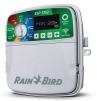

## Rain Bird ESP-TM2 Controller - 6 Station 120VAC

RGF44226

## **Details**

The ESP-TM2 irrigation controller is the perfect option for basic residential solutions. Building upon Rain Bird's legacy of The Intelligent Use of Water, this controller offers simple water saving features that you will actually use. With the flexibility of 3 programs and 4 start times available per program, you can tailor your watering schedule to your landscape's needs. The ESP-TM2 provides the Extra Simple Programming interface you are familiar with in a controller that is built to last! Best of all, you can upgrade the ESP-TM2 into a WiFi-enabled controller by simply installing a new LNK WiFi Module, without having to replace the entire unit.

- QUICK TO INSTALL Available in 4,6,8, and 12 station models. Suitable for indoor or outdoor installations. Factory installed outdoor rated power cord for your convenience.
- SIMPLE TO PROGRAM Quickly program a schedule in just 3 steps. 3 available programs with up to 4 start times each.
- WIFI CONNECTIVITY By simply plugging in a Rain Bird LNK WiFi Module (sold separately), users can access, operate and monitor their irrigation system.
- ADVANCED FEATURES Contractor Default allows you to easily save and restore your custom schedule. Delay Watering up to 14 days and automatically resume watering after the set delay has elapsed. Bypass Rain Sensor for any station gives you the ability to