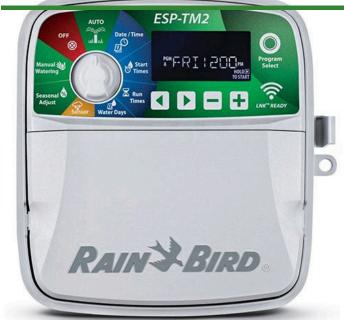

## Rain Bird ESP-TM2 Controller - 4 Station 120VAC

RGF44224

## **Details**

The ESP-TM2 irrigation controller is the perfect option for basic residential solutions. Building upon Rain Bird's legacy of The Intelligent Use of Water, this controller offers simple water saving features that you will actually use. With the flexibility of 3 programs and 4 start times available per program, you can tailor your watering schedule to your landscape's needs. The ESP-TM2 provides the Extra Simple Programming interface you are familiar with in a controller that is built to last! Best of all, you can upgrade the ESP-TM2 into a WiFi-enabled controller by simply installing a new LNK WiFi Module, without having to replace the entire unit.

- QUICK TO INSTALL Available in 4,6,8, and 12 station models. Suitable for indoor or outdoor installations. Factory installed outdoor rated power cord for your convenience.
- SIMPLE TO PROGRAM Quickly program a schedule in just 3 steps. 3 available programs with up to 4 start times each.
- WIFI CONNECTIVITY By simply plugging in a Rain Bird LNK WiFi Module (sold separately), users can access, operate and monitor their irrigation system.
- ADVANCED FEATURES Contractor Default allows you to easily save and restore your custom schedule. Delay Watering up to 14 days and automatically resume watering after the set delay has elapsed. Bypass Rain Sensor for any station gives you the ability to