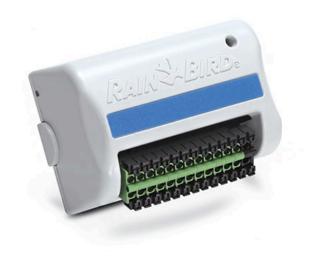

## Rain Bird Esp-Lx 12-STATION Module

RGF42220

- Adds 12 additional stations to Rain Bird ESP-LX Series modular controllers.
- Can be installed in any available slot.
- Hot-swappable 12-station expansion module can be installed without powering down the controller.
- Compatible with Rain Bird ESP-LXME, ESP-LXMEF and ESP-LX Basic series Irrigation controllers.