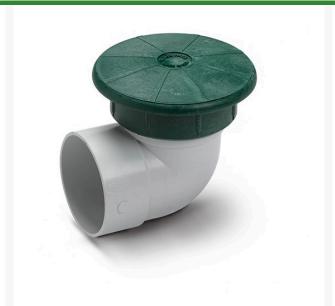

## Rain Bird Pop-Up Valve w/ 3 in Elbow RGDPUV3E

## **Details**

A pop-up water relief valve (also commonly known as a pop-up drainage emitter) is normally closed except when there is a build up of hydrostatic pressure. As the drainage pipes fill and build up slight pressure, the cover rises to allow the excess water to escape. Once the water is discharged, the pressure drops and a stainless steel spring automatically retracts the cover to its closed flush position. The flush design of the product ensures that it blends well into the surrounding area. It is manufactured from a structurally foamed High Density Polyethylene (HDPE) with a UV inhibitor to reduce sun damage. Typical application is at the discharge end of the drainage pipe. Can be installed in either a vertical or horizontal position.