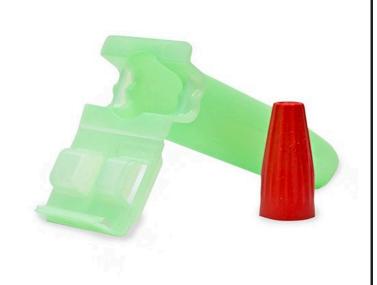

## Rain Bird DBRY20 Direct Bury - Red Yellow Wire Nut Bag/20

RGDBRY20

## **Details**

Connections Made Easy. When your installation crew is making countless wire connections on a job site, why slow them down with unnecessary work steps? Using Rain Bird's DBRY20 Wire Connectors, gets the job done faster. Unlike other wire connectors on the market, Rain Bird's DBRY20 wire connectors are quick to install and provide reliable moisture sealing for controller and valve electrical connections you can count on. These are the only wire connectors you'll need! Avoid Call Backs - Locating and repairing a corroded wire splice costs your business time and money. Avoid unnecessary service call backs, use the Rain Bird DB Series Wire Connector for reliable connections. The Strain Relief ensures wires are secure and won't pull apart.