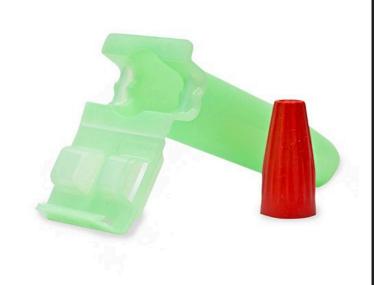

## **Details**

Connections Made Easy. When your installation crew is making countless wire connections on a job site, why slow them down with unnecessary work steps? Using Rain Bird's DBRY20 Wire Connectors, gets the job done faster. Unlike other wire connectors on the market, Rain Bird's DBRY20 wire connectors are quick to install and provide reliable moisture sealing for controller and valve electrical connections you can count on. These are the only wire connectors you'll need! Avoid Call Backs - Locating and repairing a corroded wire splice costs your business time and money. Avoid unnecessary service call backs, use the Rain Bird DB Series Wire Connector for reliable connections. The Strain Relief ensures wires are secure and won't pull apart.