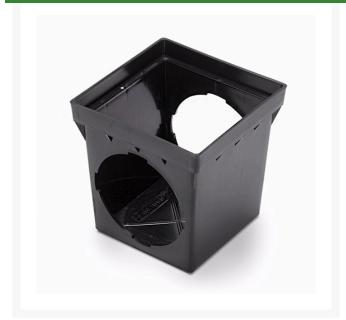

## Rain Bird 9 in Square Basin - 2 Outlet RGDB9S2

## Details

Manufactured from High-Density Polyethylene (HDPE). UV stabilized to protect from sun degradation. Use a 3" and 4" Basin Adapter to connect basin to 3" or 4" Corrugated Pipe and 3" or 4" Triple Wall Pipe. Use a 6" Basin Adapter to connect basin to 6" PVC Pipe (ASTM D2729 and ASTM D3034, SDR 35) and 6" Corrugated Pipe. Use a Basin Plug to plug unused outlets. Use 9" or 12" Square Basin Riser(s) to extend height of 9" and 12" Square Catch Basins by 6" in height, respectively. Includes a sump to allow sediment to settle in basin to minimize clogging of pipes. Includes four screw holes to enable grates to be secured to basin.