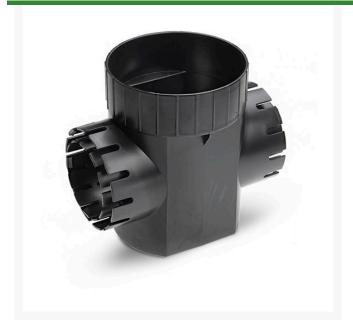

## **Details**

A Round Catch Basin is used to collect and discharge excess water in order to prevent potential damage to landscapes and property. This basin has either one or two universal outlets which can be used with 3" and 4" Sewer & Drain Pipe (ASTM D2729), 3" and 4" Corrugated Pipe, and 3" and 4" Triple Wall Pipe. This basin is designed to accept the 6" Round Flat, 6" Round Atrium, and 7" Square Universal grates, and includes a sump, which allows sediment to settle in the basin to minimize clogging of pipes.