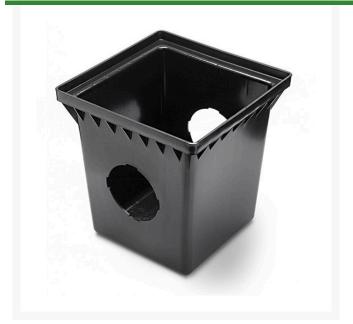

## Rain Bird 18 in Square Basin - 2 Outlet RGDB1852

## Details

Manufactured from High-Density Polyethylene (HDPE). UV stabilized to protect from sun degradation. Use a 3" and 4" Basin Adapter to connect basin to 3" or 4" Corrugated Pipe and 3" or 4" Triple Wall Pipe. Use a 6" Basin Adapter to connect basin to 6" PVC Pipe (ASTM D2729 and ASTM D3034, SDR 35) and 6" Corrugated Pipe. Use a Basin Plug to plug unused outlets. Use 9" or 12" Square Basin Riser(s) to extend height of 9" and 12" Square Catch Basins by 6" in height, respectively. Includes a sump to allow sediment to settle in basin to minimize clogging of pipes. Includes four screw holes to enable grates to be secured to basin.