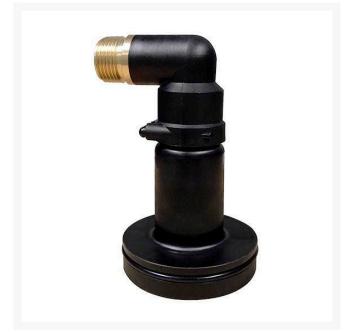

## Details

The Hose Head adapter is a quick and easy way to convert a standard rotor to a 360 degree swiveling hose bib. This adapter allows you to connect a standard 1" or 3/4" hose to any Hunter G90 rotors. Simply remove the internal assembly, install the Hose Head and you're set. Each Hose Head comes with both 3/4" and 1" fittings.