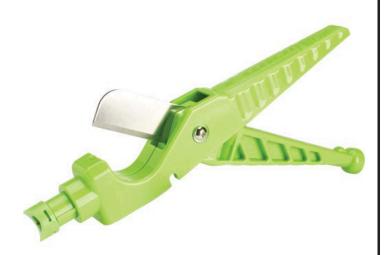

## **Details**

The versatile Punch N' Cut is an all-in-one micro irrigation tool to hole punch tubing, insert and remove 1/4" emitters and fittings and cut up to 1" poly tubing, soaker hose and PVC in your drip irrigation system. The cutter tool punches a 0.12" or 0.18" hole in poly tubing, the hole punch punches holes, installs and removes fittings or emitters. The cutting tool is extremely sharp and easily cuts a smooth cut in 1/2" tubing or up to 1" Schedule 40 PVC.