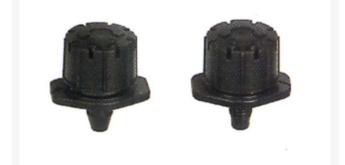

# Emitter - Shrubbler 360 .16" Barb Pkg/25 RGD31445

#### Details

Its patented flow adjustment system means watering can be varied from a gentle stream pattern to a drip action or shut off completely. Simple finger-tip cap control for flow adjustment. Spike model to extend Shrubbler from the main supply line. Package of 25.