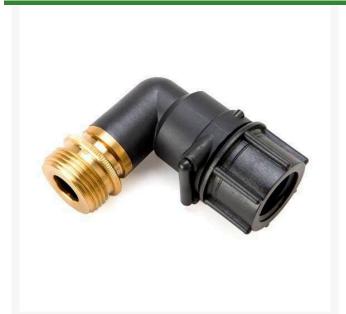

## **Details**

The Hose Head adapter is a quick and easy way to convert a standard rotor to a 360 degree swiveling hose bib. This adapter allows you to connect a standard 1" or 3/4" hose to many Rain Bird, Hunter, Toro and John Deere rotors. Simply remove the internal assembly, install the Hose Head and you're set. Each Hose Head comes with both 3/4" and 1" fittings. The Hose Head will work with: Rain Bird Eagle 700 900 series, Hunter G60 G70 G90 G800 series, Toro 630 650 660 680 730 750 760 780 830 850 860 880 series, Signature D50 D55 D70 D75 series and Signature 280 series.