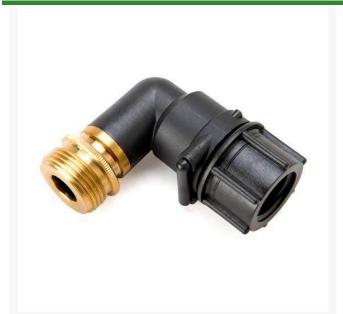

## **Details**

The Hose Head adapter is a quick and easy way to convert a standard rotor to a 360 degree swiveling hose bib. This adapter allows you to connect a standard 1" or 3/4" hose to many Rain Bird, Hunter, Toro and John Deere rotors. Simply remove the internal assembly, install the Hose Head and you're set. Each Hose Head comes with both 3/4" and 1" fittings. The Hose Head will work with: Rain Bird Eagle 700 900 series, Hunter G60 G70 G90 G800 series, Toro 630 650 660 680 730 750 760 780 830 850 860 880 series, Signature D50 D55 D70 D75 series and Signature 280 series.