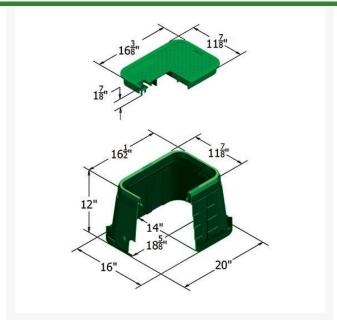

## **Details**

The Carson 1015-12 irrigation control valve box offers a variety of features, including lid seat collar for increased durability, and improved ribbing structure for maximum strength. That's the TrussT design. Other features include a heavy-duty seat collar, optional bolt down device for lock options, and a variety of cover and marking options. HDPE (high-density polyethylene) construction. UV inhibitors. 3" and 6" extensions available. Made in USA.

## **Specifications**

Manufacturer Carson Indicator ICV Lid Color Green Valve Box Depth 12 in

**Complete Turf Equipment Ltd.** 4331 Oil Heritage Road Petrolia, NON 1R0

519-882-2008