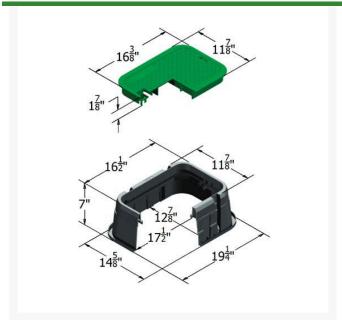

#### **Details**

The Carson 1015-12 irrigation control valve box offers a variety of features, including lid seat collar for increased durability, and improved ribbing structure for maximum strength. That's the TrussT design. Other features include a heavy-duty seat collar, optional bolt down device for lock options, and a variety of cover and marking options. HDPE (high-density polyethylene) construction. UV inhibitors. 3" and 6" extensions available. Made in USA.

## **Specifications**

Manufacturer Carson Indicator ICV Lid Color Green Valve Box Depth 7 in