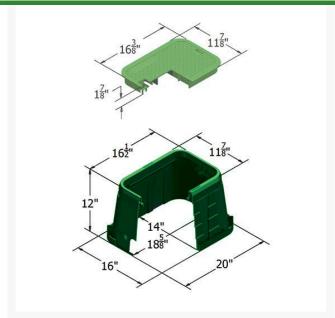

## **Details**

The Carson 1015-12 irrigation control valve box offers a variety of features, including lid seat collar for increased durability, and improved ribbing structure for maximum strength. That's the TrussT design. Other features include a heavy-duty seat collar, optional bolt down device for lock options, and a variety of cover and marking options. HDPE (high-density polyethylene) construction. UV inhibitors. 3" and 6" extensions available. Made in USA.

## **Specifications**

Manufacturer Carson
Indicator ICV
Lid Color Green
Valve Box Depth 12 in

**Complete Turf Equipment Ltd.** 4331 Oil Heritage Road Petrolia, NON 1R0 519-882-2008

https://completeturf.rrproducts.com/