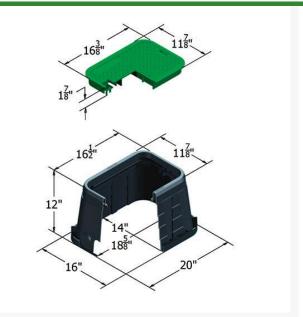

#### Details

The Carson 1015-12 irrigation control valve box offers a variety of features, including lid seat collar for increased durability, and improved ribbing structure for maximum strength. That's the TrussT design. Other features include a heavy-duty seat collar, optional bolt down device for lock options, and a variety of cover and marking options. HDPE (high-density polyethylene) construction. UV inhibitors. 3" and 6" extensions available. Made in USA.

### Specifications

Manufacturer Indicator Lid Color Valve Box Depth Carson ICV Green 12 in