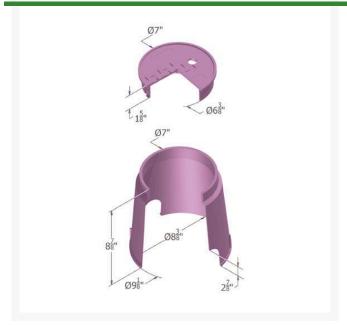

## **Details**

Carson Spec 8" line of valve boxes meet any of your engineering specification needs. They are ideal for turf applications. Features include 9" depth, rigid side walls, structural foam manufacturing process, HDPE (high-density polyethylene) construction, snap tight lid, lid finger hold, and UV inhibitors. Made in USA.

## **Specifications**

Manufacturer Carson Indicator RW Lid Color Purple Valve Box Depth 9 in