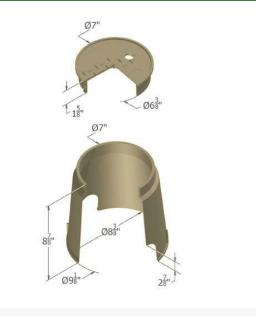

### Details

Carson Spec 8" line of valve boxes meet any of your engineering specification needs. They are ideal for turf applications. Features include 9" depth, rigid side walls, structural foam manufacturing process, HDPE (high-density polyethylene) construction, snap tight lid, lid finger hold, and UV inhibitors. Made in USA.

#### **Specifications**

Manufacturer Valve Box Depth Carson 9 in