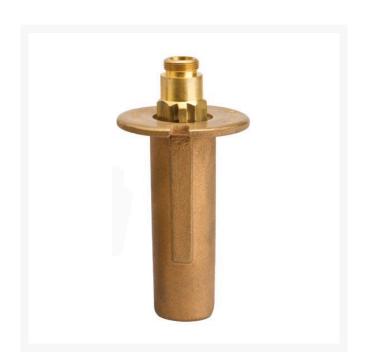

## **Details**

BRASS TOP FEATURES: Available in 1" or 2" pop-up action. Body constructed of cast red brass. Inner body and spindle machined from yellow brass. Metal-to-metal seating. BP-M and BPH-M accepts "M" series nozzles.

## **Specifications**

Manufacturer **R&R Products** Body Height 2.25 in Cap Diameter 2.25 in Inlet Size 1/2 in Material **Brass** Maximum Pressure 50 psi Pop-up Height 2 in Sprinkler Operating 15 - 30 psi