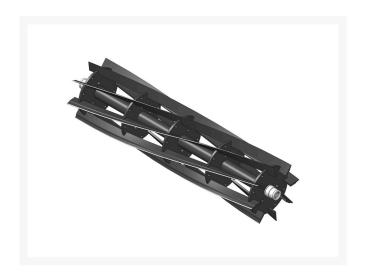

## Reel - 11 Blade 27x7

R115-8278

## **Details**

R&R Reel blades are expertly crafted from premium high carbon-boron alloy steel, heat-treated to perfectly complement both R&R and OEM bedknives. Each reel undergoes precision cylindrical grinding on bearing surfaces, followed by relief grinding for optimal performance. Advanced computer balancing ensures extended reel and bearing life. Backed by our lifetime guarantee against defects in materials and craftsmanship under normal use, R&R Reels deliver unmatched durability and cutting precision you can trust.

- Premium Construction: Made from high carbon-boron alloy steel and heat-treated to match R&R and OEM bedknives for superior performance.
- Precision Engineering: Cylindrically and relief ground, then computer balanced to maximize reel and bearing life.
- Lifetime Guarantee: Backed by a lifetime warranty against material and workmanship defects under normal use.