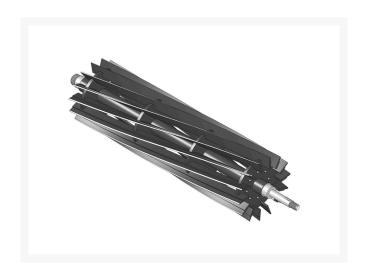

## **Details**

R&R Reel blades are manufactured from high carbon-boron alloy steel and then hardened to RC46-49 to match the temper of our bedknives and original equipment bedknives. All R&R Reels are cylindrically ground on bearing surfaces and then relief ground. Reels are then precision computer balanced for extended bearing and reel life. R&R Products Reels are guaranteed against defects in material and workmanship for the life of the reel under normal use.

- High Carbon-Boron Alloy Steel
- Cylindrically Ground on Bearing Surfaces
- Precision Computer Balanced