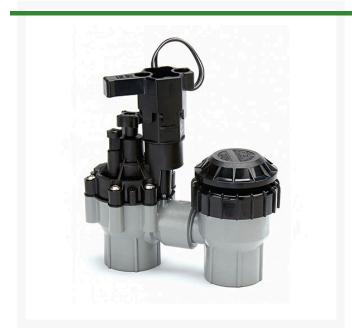

## Rain Bird - ASVF Series Electric Valve 24VAC with Flow Control/Backflow Prevention - 1"

RGB73100

## **Details**

Combination of the reliable DVF Angle valve and atmospheric backflow preventer in one unit. Incorporates all features of DV/DVF Series valves. I.A.P.M.O. and A.S.S.E listing approved. City of Los Angeles listing approved. Not recommended for use with two-wire control systems.