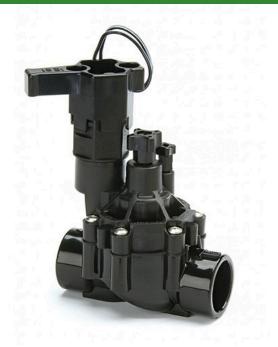

## Rain Bird DVF Series Electric Valve 24VAC - 1" Slip x Slip

RGB72611

## **Details**

The Rain Bird DV/DVF valve is the premium valve product chosen by more professionals than any other valve on the market. Its long history of reliable performance makes it the natural choice for your landscape. Its consistent, problem-free performance means you can spend less time thinking about your irrigation system and more time enjoying your landscape. Use DV/DVF series valves in location where the use of a separate pressure vacuum breaker (PVB) or a double-check valve is required by city codes to protect against back flow. Check your local city codes to determine what type of valves are required. All Rain Bird residential valves work with any standard sprinkler timer. Accepts Rain Bird TBOS latching solenoid for use with most batteryoperated controllers. Not recommended for use with two-wire control systems.