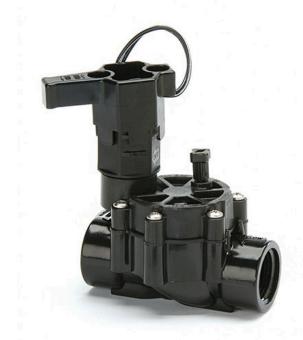

## Rain Bird DV Series Electric Valve 24VAC - 1" Fpt x Fpt

RGB72231

## **Details**

The Rain Bird DV/DVF valve is the premium valve product chosen by more professionals than any other valve on the market. Its long history of reliable performance makes it the natural choice for your landscape. Its consistent, problem-free performance means you can spend less time thinking about your irrigation system and more time enjoying your landscape. Use DV/DVF series valves in location where the use of a separate pressure vacuum breaker (PVB) or a double-check valve is required by city codes to protect against back flow. Check your local city codes to determine what type of valves are required. All Rain Bird residential valves work with any standard sprinkler timer. Accepts Rain Bird TBOS latching solenoid for use with most batteryoperated controllers. Not recommended for use with two-wire control systems.