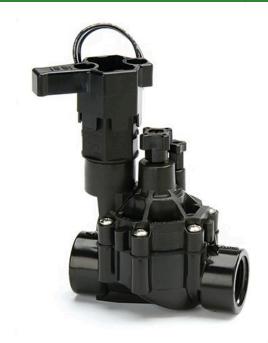

## Rain Bird DVF Series Electric Valve 24VAC - 1" Fpt x Fpt

RGB72421

## **Details**

The Rain Bird DV/DVF valve is the premium valve product chosen by more professionals than any other valve on the market. Its long history of reliable performance makes it the natural choice for your landscape. Its consistent, problem-free performance means you can spend less time thinking about your irrigation system and more time enjoying your landscape. Use DV/DVF series valves in location where the use of a separate pressure vacuum breaker (PVB) or a double-check valve is required by city codes to protect against back flow. Check your local city codes to determine what type of valves are required. All Rain Bird residential valves work with any standard sprinkler timer. Accepts Rain Bird TBOS latching solenoid for use with most batteryoperated controllers. Not recommended for use with two-wire control systems.