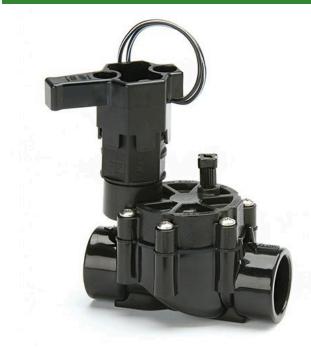

## Rain Bird DV Series Electric Valve 24VAC - 1" Slip x Slip

## **Details**

The Rain Bird DV/DVF valve is the premium valve product chosen by more professionals than any other valve on the market. Its long history of reliable performance makes it the natural choice for your landscape. Its consistent, problem-free performance means you can spend less time thinking about your irrigation system and more time enjoying your landscape. Use DV/DVF series valves in location where the use of a separate pressure vacuum breaker (PVB) or a double-check valve is required by city codes to protect against back flow. Check your local city codes to determine what type of valves are required. All Rain Bird residential valves work with any standard sprinkler timer. Accepts Rain Bird TBOS latching solenoid for use with most batteryoperated controllers. Not recommended for use with two-wire control systems.