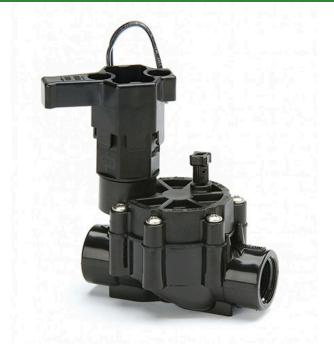

## Rain Bird DV Series Electric Valve 24VAC - 3/4" Fpt x Fpt

RGB72110

## **Details**

The Rain Bird DV/DVF valve is the premium valve product chosen by more professionals than any other valve on the market. Its long history of reliable performance makes it the natural choice for your landscape. Its consistent, problem-free performance means you can spend less time thinking about your irrigation system and more time enjoying your landscape. Use DV/DVF series valves in location where the use of a separate pressure vacuum breaker (PVB) or a double-check valve is required by city codes to protect against back flow. Check your local city codes to determine what type of valves are required. All Rain Bird residential valves work with any standard sprinkler timer. Accepts Rain Bird TBOS latching solenoid for use with most batteryoperated controllers. Not recommended for use with two-wire control systems.