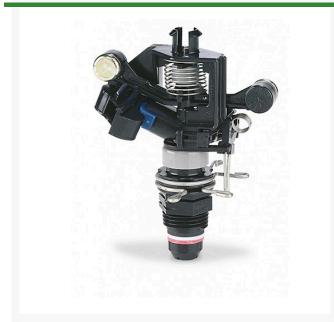

## Rain Bird Maxi-Bird Closed Case Impact

RGB4600008

## **Details**

From the company that invented the first impact sprinkler, the 2045PJ Maxi-Bird is a rugged, high performance 1/2 inch riser mounted impact head that is ideal for watering slopes and large areas. Offering both full and part-circle operation and Rain Bird's unique Precision Jet tube design, the Maxi-Bird helps you save water and keep landscapes lush and green. Designed for a variety of uses where full circle sprinklers should not overthrow water into restricted areas. The body, arm, bearing sleeve and nipple are made of durable Delrin plastic.