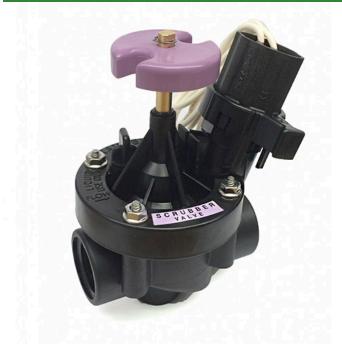

## Rain Bird Pesbr Reclaimed Water Electric Valve 24VAC Scrubber - 1" NPT

RGB37200

## **Details**

Durable chlorine-resistant valves for reclaimed water irrigation applications. A true reclaimed water irrigation valve, able to handle chlorine and other chemicals found in reclaimed water systems. PESB-R Series valves offer long life and efficient, trouble-free performance - even in harsh reclaimed water applications. Constructed of heavy-duty, glass-filled nylon, these valves resist clogging and feature a patented scrubber to actively fight dirt, algae, and other particles from blocking the pilot flow.

## **Specifications**

Manufacturer Rain Bird

Box Quantity 10

Flow Rate 5 - 200 gpm Holding Current 0.28 Amps Input Voltage 24 VAC 50/60 Hz

Inrush Current 0.41 Amps Maximum Pressure 15-200 psi

Package Quantity 1