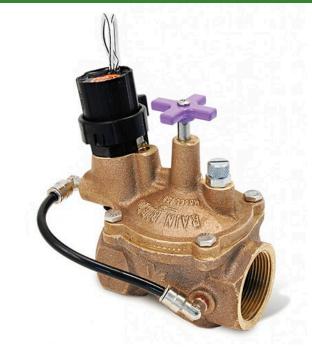

## Rain Bird Efb-Cp Brass Electric Valve 24 Vac - 1" NPT

RGB32553

## **Details**

Reliable performance even in dirty water applications. Self-flushing filter resists debris buildup. Rugged red brass construction for longer life. Durable, fabric-reinforced diaphragm composed of EPDM, a rubber material which is chlorine and chemical resistant. Normally closed, reverse flow design ensures valve will fail in the closed position if a tear or rip in the diaphragm occurs. Prevents flooding, water waste and landscape damage. Slow closing to prevent water hammer and subsequent system damage. One-piece solenoid design with captured plunger and spring for easy servicing. Prevents loss of parts during field service. Manual internal bleed operates the valve without allowing water into the valve box. Allows pressure regulator adjustment without turning on the controller. Manual external bleed permits flushing debris from the system. Recommended for system start up and other repairs. Contamination-proof, self-flushing filter screen resists debris buildup. Water flow continuously flushes the screen, dislodging particles and debris before they can accumulate and clog the filter. Reclaimed water compatible: all models now feature EPDM diaphragms and chlorine-resistant parts as standard equipment. Three-year trade warranty.