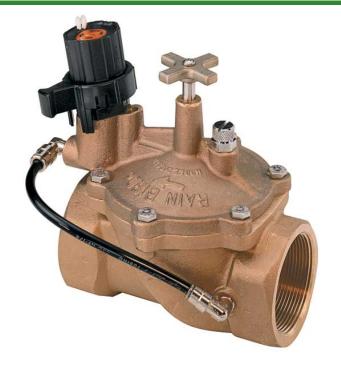

## Rain Bird Efb-Cp Brass Electric Valve 24 Vac - 1-1/2" NPT

RGB32853

## Details

Reliable performance even in dirty water applications. Self-flushing filter resists debris buildup. Rugged red brass construction for longer life. Durable, fabric-reinforced diaphragm composed of EPDM, a rubber material which is chlorine and chemical resistant. Normally closed, reverse flow design ensures valve will fail in the closed position if a tear or rip in the diaphragm occurs. Prevents flooding, water waste and landscape damage. Slow closing to prevent water hammer and subsequent system damage. One-piece solenoid design with captured plunger and spring for easy servicing. Prevents loss of parts during field service. Manual internal bleed operates the valve without allowing water into the valve box. Allows pressure regulator adjustment without turning on the controller. Manual external bleed permits flushing debris from the system. Recommended for system start up and other repairs. Contamination-proof, self-flushing filter screen resists debris buildup. Water flow continuously flushes the screen, dislodging particles and debris before they can accumulate and clog the filter. Reclaimed water compatible: all models now feature EPDM diaphragms and chlorine-resistant parts as standard equipment. Three-year trade warranty.