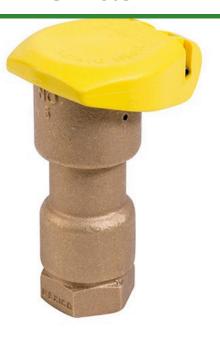

## Rain Bird I5RC -1" BSP Brass Quick Coupling Valve 1-PIECE Body with Yellow Rubber Cover RGB12803

## Details

Industrial-strength brass quick-coupling valves for convenient water access in potable and non-potable systems. Rugged, red brass construction for long life and reliable performance. Reliable operation with strong corrosion-resistant stainless steel spring.